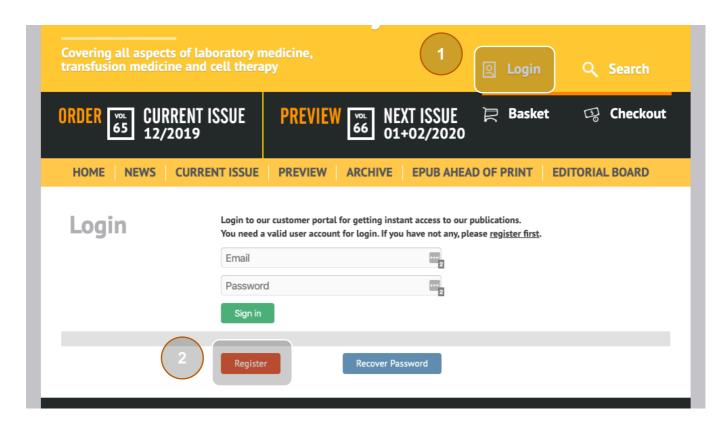

## Create your own web shop account

First, you need to create your own web shop account by clicking on the "Login" field and then on the button "Register".

Secondly, you need to fill out the entire registration form, including the Captcha information.